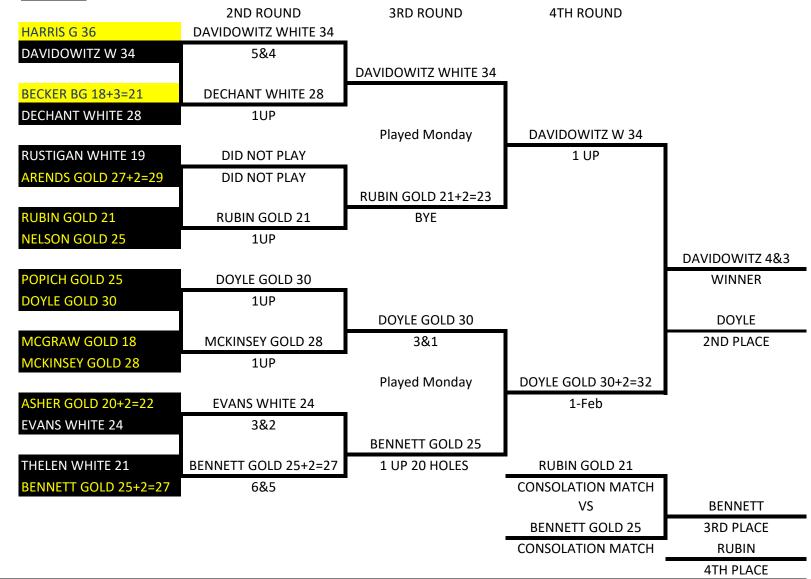

ORD BG 13   | 3&1              |                  |                   |              |
|   |                    |                  | RUTHERFORD BG 13 |                   |              |
|   | CAMPBELL BOB BG 13 | CAMPBELL BG 13   | 4&3              | CORTESI BG 13     |              |
|   | WHEAT BG 13        | 3&2              |                  | CONSOLATION MATCH |              |
|   |                    |                  |                  | VS                | CORTESI 1 UP |
|   |                    |                  |                  | SWEET BG 12       | 3RD PLACE    |
|   |                    |                  |                  | CONSOLATION MATCH | SWEET        |
|   |                    |                  |                  |                   | 4TH PLACE    |

"C" FLIGHT



SEED